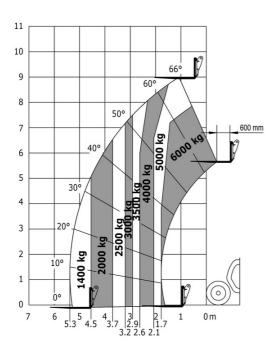

## MLT 961-160 V+ L - Dimensional drawing

MLT 961-160 V+ L - Load chart

# MLT 961-160 V+ L

|                                                                   | MLT 961-160 V+ L Created on April 15, 2025 at 9:13 Al |
|-------------------------------------------------------------------|-------------------------------------------------------|
| Capacities                                                        | Metric                                                |
| Max. capacity                                                     | Q 6000 kg                                             |
| Max. lifting height                                               | h3 9 m                                                |
| Maximum outreach                                                  | 5.30 m                                                |
| Reach at max. height                                              | 1.10 m                                                |
| Breakout force with bucket                                        | 7300 daN                                              |
| Weight and dimensions                                             | 7300 daiv                                             |
| Unladen weight (with forks)                                       | 11950 kg                                              |
|                                                                   |                                                       |
| Ground clearance                                                  | m4 0.45 m                                             |
| Wheelbase                                                         | у 3 м                                                 |
| Overall length to carriage (with hitch)                           | l11 6.10 m                                            |
| Overall length to carriage (without hitch)                        | 13 5.97 m                                             |
| Front overhang                                                    | 1.65 m                                                |
| Overall width                                                     | b1 2.48 m                                             |
| Overall cab width                                                 | b4 0.99 m                                             |
| Overall height                                                    | h17 2.55 m                                            |
| Tilt-down angle                                                   | a5 135 °                                              |
| Tilt-up angle                                                     | a4 12°                                                |
| External turning radius (over tyres)                              | Wa1 4.30 m                                            |
| Standard tires                                                    | Alliance - A580 - 500/70 R24 164A8                    |
| Drive wheels (front / rear)                                       | 2/2                                                   |
| Steering wheels (front / rear)                                    | 2/2                                                   |
| Frame leveling corrector                                          | a9 7°                                                 |
| ·                                                                 | a9 /                                                  |
| Performances                                                      | 0.50                                                  |
| Lifting                                                           | 8.50 s                                                |
| Lowering                                                          | 6.50 s                                                |
| Extension                                                         | 7 s                                                   |
| Retraction                                                        | 6 s                                                   |
| Crowd                                                             | 3.80 s                                                |
| Dump                                                              | 3.60 s                                                |
| Engine                                                            |                                                       |
| Engine brand                                                      | Yanmar                                                |
| Engine norm                                                       | Stage V / Tier 4 Final                                |
| Engine model                                                      | 4TN107FTT-5SMUF                                       |
| Number of cylinders - Capacity of cylinders                       | 4 - 4567 cm³                                          |
| I.C. Engine power rating / Power                                  | 156 Hp / 115 kW                                       |
| Max. torque / Engine rotation                                     | 805 Nm @1350 mm                                       |
| Drawbar pull (Laden)                                              | 9700 daN                                              |
|                                                                   | Standard                                              |
| Reversible fan                                                    |                                                       |
| Engine cooling system                                             | 3 radiators water + intercooler + transmissio         |
| Transmission                                                      |                                                       |
| Transmission type                                                 | M-Vario Plus                                          |
| Max. travel speed (may vary according to applicable regulations)  | 40 km/h                                               |
| Parking brake                                                     | Automatic negative parking brake                      |
| Service brake                                                     | Oil-immersed multi-discs braking on front &           |
|                                                                   | axles                                                 |
| Hydraulics                                                        |                                                       |
| Hydraulic pump type                                               | Variable displacement pump                            |
| Hydraulic flow - Pressure                                         | 200 l/min - 270 bar                                   |
| Flow sharing distributor                                          | Standard                                              |
| Tank capacities                                                   |                                                       |
| Hydraulic tank capacity                                           | 180 I                                                 |
| Fuel tank                                                         | 142 I                                                 |
| Diesel Exhaust fluid (AdBlue® type)                               | 21.50                                                 |
| Noise and vibration                                               |                                                       |
| Noise at driving position (LpA) tested following NF EN 12053 norm | 69 dB                                                 |
|                                                                   | 105 dB                                                |
| Noise to environment (LwA)                                        |                                                       |
| Vibration on hands/arms                                           | < 2.50 m/s²                                           |
| Miscellaneous                                                     |                                                       |
| Tractor homologation                                              | Tractor homologation                                  |
| Cab certification                                                 | Cabin ROPS - FOPS level 2                             |
| Controls                                                          | JSM                                                   |
|                                                                   |                                                       |