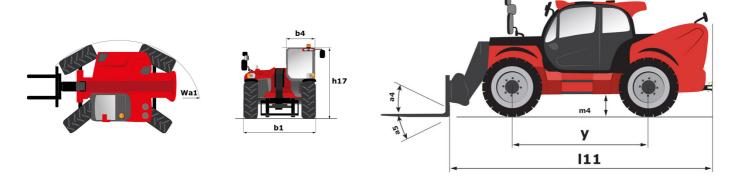

## MLT 961-160 V+ L - Dimensional drawing

MLT 961-160 V+ L - Load chart

### Machine on tires with forks Metric

# MLT 961-160 V+ L

|                                                                   | MLT 961-160 V+ L Created on April 15, 2025 at 9:13 Al |
|-------------------------------------------------------------------|-------------------------------------------------------|
| Capacities                                                        | Metric                                                |
| Max. capacity                                                     | Q 6000 kg                                             |
| Max. lifting height                                               | h3 9 m                                                |
| Maximum outreach                                                  | 5.30 m                                                |
| Reach at max. height                                              | 1.10 m                                                |
| Breakout force with bucket                                        | 7300 daN                                              |
| Weight and dimensions                                             | 7300 daiv                                             |
| Unladen weight (with forks)                                       | 11950 kg                                              |
|                                                                   |                                                       |
| Ground clearance                                                  | m4 0.45 m                                             |
| Wheelbase                                                         | у 3 м                                                 |
| Overall length to carriage (with hitch)                           | l11 6.10 m                                            |
| Overall length to carriage (without hitch)                        | 13 5.97 m                                             |
| Front overhang                                                    | 1.65 m                                                |
| Overall width                                                     | b1 2.48 m                                             |
| Overall cab width                                                 | b4 0.99 m                                             |
| Overall height                                                    | h17 2.55 m                                            |
| Tilt-down angle                                                   | a5 135 °                                              |
| Tilt-up angle                                                     | a4 12°                                                |
| External turning radius (over tyres)                              | Wa1 4.30 m                                            |
| Standard tires                                                    | Alliance - A580 - 500/70 R24 164A8                    |
| Drive wheels (front / rear)                                       | 2/2                                                   |
| Steering wheels (front / rear)                                    | 2/2                                                   |
| Frame leveling corrector                                          | a9 7°                                                 |
| ·                                                                 | a9 /                                                  |
| Performances                                                      | 0.50                                                  |
| Lifting                                                           | 8.50 s                                                |
| Lowering                                                          | 6.50 s                                                |
| Extension                                                         | 7 s                                                   |
| Retraction                                                        | 6 s                                                   |
| Crowd                                                             | 3.80 s                                                |
| Dump                                                              | 3.60 s                                                |
| Engine                                                            |                                                       |
| Engine brand                                                      | Yanmar                                                |
| Engine norm                                                       | Stage V / Tier 4 Final                                |
| Engine model                                                      | 4TN107FTT-5SMUF                                       |
| Number of cylinders - Capacity of cylinders                       | 4 - 4567 cm³                                          |
| I.C. Engine power rating / Power                                  | 156 Hp / 115 kW                                       |
| Max. torque / Engine rotation                                     | 805 Nm @1350 mm                                       |
| Drawbar pull (Laden)                                              | 9700 daN                                              |
|                                                                   | Standard                                              |
| Reversible fan                                                    |                                                       |
| Engine cooling system                                             | 3 radiators water + intercooler + transmissio         |
| Transmission                                                      |                                                       |
| Transmission type                                                 | M-Vario Plus                                          |
| Max. travel speed (may vary according to applicable regulations)  | 40 km/h                                               |
| Parking brake                                                     | Automatic negative parking brake                      |
| Service brake                                                     | Oil-immersed multi-discs braking on front &           |
|                                                                   | axles                                                 |
| Hydraulics                                                        |                                                       |
| Hydraulic pump type                                               | Variable displacement pump                            |
| Hydraulic flow - Pressure                                         | 200 l/min - 270 bar                                   |
| Flow sharing distributor                                          | Standard                                              |
| Tank capacities                                                   |                                                       |
| Hydraulic tank capacity                                           | 180 I                                                 |
| Fuel tank                                                         | 142 I                                                 |
| Diesel Exhaust fluid (AdBlue® type)                               | 21.50                                                 |
| Noise and vibration                                               |                                                       |
| Noise at driving position (LpA) tested following NF EN 12053 norm | 69 dB                                                 |
|                                                                   | 105 dB                                                |
| Noise to environment (LwA)                                        |                                                       |
| Vibration on hands/arms                                           | < 2.50 m/s²                                           |
| Miscellaneous                                                     |                                                       |
| Tractor homologation                                              | Tractor homologation                                  |
| Cab certification                                                 | Cabin ROPS - FOPS level 2                             |
| Controls                                                          | JSM                                                   |
|                                                                   |                                                       |